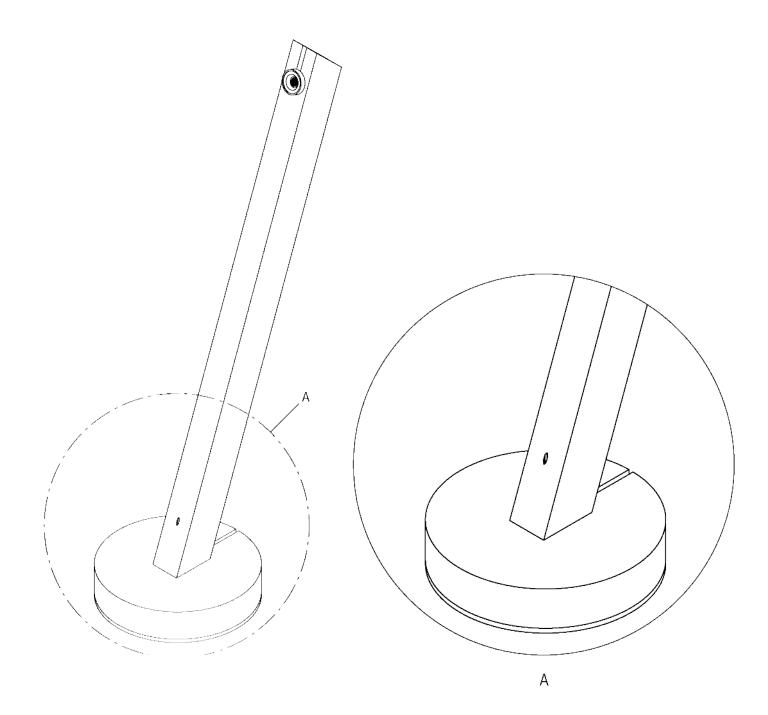

#### Insert the Hex Nut

Place the metal base flat on the ground. Insert the hex nut into the designated hole on the underside of the metal base as shown in the diagram above.