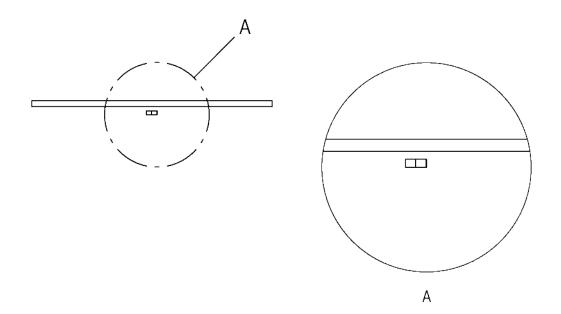

## Align the Wooden Cover

Position the wooden cover on top of the metal base. Ensure that the diameter of the wooden cover is perfectly aligned with the metal base.

## Install the Bulb

Screw the provided standard Edison bulb into the socket.

А A