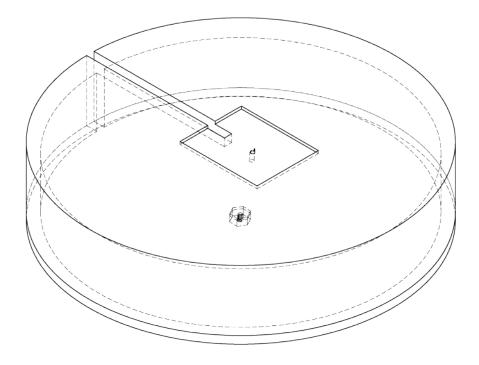

## Align the Wooden Cover

Position the wooden cover on top of the metal base. Ensure that the diameter of the wooden cover is perfectly aligned with the metal base.

#### Insert the Wooden Pole

Insert the wooden pole into the bracket located at the center of the wooden cover. Press firmly to snap it into place.