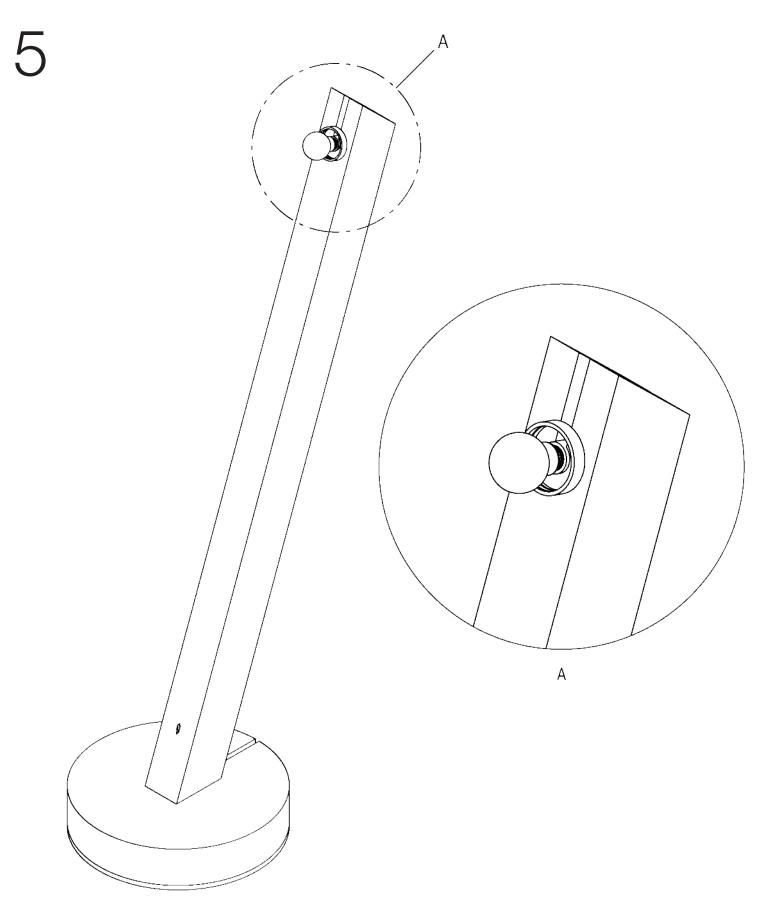

## Install the Bulb

Screw the provided standard Edison bulb into the socket.

А A