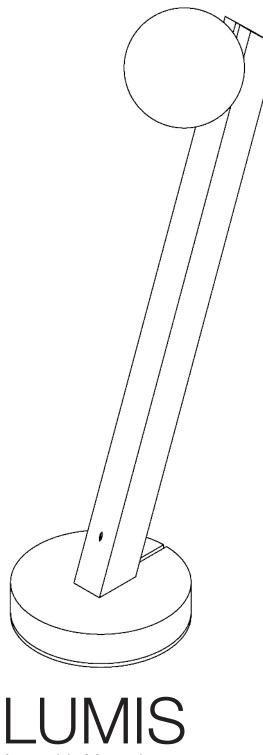

Assembly Manual







#### Insert the Hex Nut

Place the metal base flat on the ground. Insert the hex nut into the designated hole on the underside of the metal base as shown in the diagram above.





## Align the Wooden Cover

Position the wooden cover on top of the metal base. Ensure that the diameter of the wooden cover is perfectly aligned with the metal base.



#### Insert the Wooden Pole

Insert the wooden pole into the bracket located at the center of the wooden cover. Press firmly to snap it into place.



## Secure the Hex Screw

Insert the hex screw into the slot in front of the wooden pole. Using the Allen key provided, screw the bolt in until it is tightly fastened.



## Install the Bulb

Screw the provided standard Edison bulb into the socket.

А A

# Attach the Light C