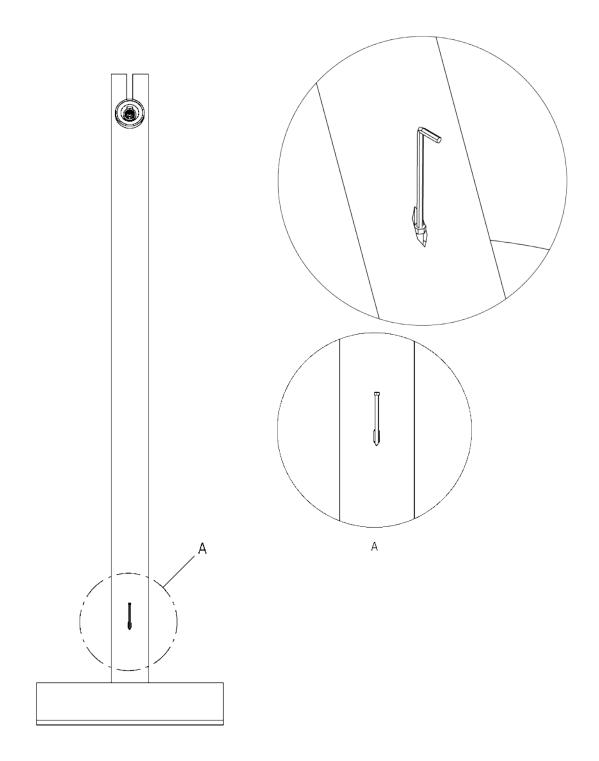

## Secure the Hex Screw

Insert the hex screw into the slot in front of the wooden pole. Using the Allen key provided, screw the bolt in until it is tightly fastened.