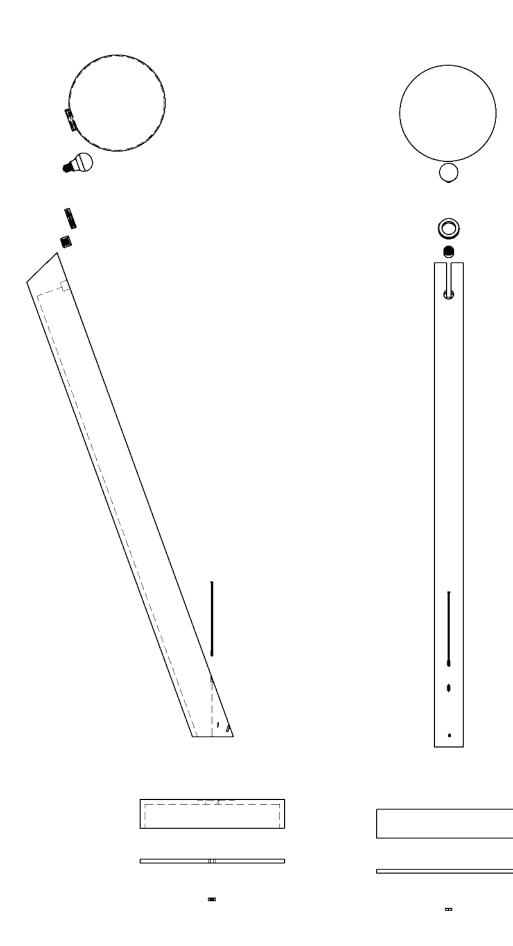

#### Insert the Wooden Pole

Insert the wooden pole into the bracket located at the center of the wooden cover. Press firmly to snap it into place.

## Secure the Hex Screw

Insert the hex screw into the slot in front of the wooden pole. Using the Allen key provided, screw the bolt in until it is tightly fastened.

## Install the Bulb

Screw the provided standard Edison bulb into the socket.

А A

# Attach the Light Covering

Insert light cover and screw it into place.