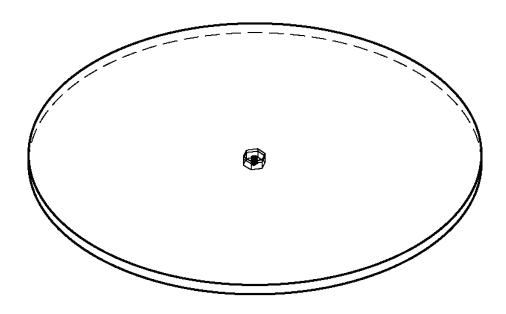

#### Insert the Hex Nut

Place the metal base flat on the ground. Insert the hex nut into the designated hole on the underside of the metal base as shown in the diagram above.